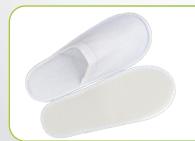

### TERRY COTTON SLIPPERS

- Closed Toe
- 29 cm white

HTC-SL29 One Size

100 / CTN

To order now, please call 0435 313 535 or email dhaval@chemsolve.com.au