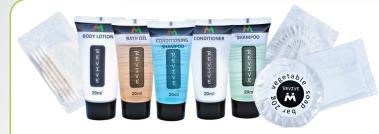

# REVIVE

- Gentle formulation for daily use
- Hydrates & nourishes skin and hair
- Improves skin & hair elasticity
- Best suited for Motels, Hotels & Air BNB

| HRC-BG20 | Bath Gel – 20ml             | 400 / CTN |
|----------|-----------------------------|-----------|
| HRC-SH20 | Shampoo – 20ml              | 400 / CTN |
| HRC-CN20 | Conditioner - 20ml          | 400 / CTN |
| HRC-CS20 | Conditioning Shampoo – 20ml | 400 / CTN |
| HRC-BL20 | Body Lotion - 20ml          | 400 / CTN |
| HRC-SR20 | Soap Bar – 20g              | 500 / CTN |
| HRC-SCC  | Shower Cap                  | 1000/CTN  |
| HRC-SBC  | Sanitary Bag                | 1000/CTN  |
| HRC-VKC  | Vanity Kit                  | 1000/CTN  |
|          |                             |           |