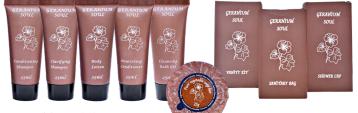

### **GERANIUM SOUL**

- Botanical collection enriched with soothing Geranium extracts
- Antioxidants rejuvenate skin and hair
- Uplifting Geranium fragrance promotes a sense of relaxation
- Best suited for Luxury Suites & Hotels
- Sealed for safety

| HSB-BG25 | Body Wash – 25ml            | 400 / CTN |
|----------|-----------------------------|-----------|
| HSB-SH25 | Shampoo – 25ml              | 400 / CTN |
| HSB-CN25 | Conditioner - 25ml          | 400 / CTN |
| HSB-CS25 | Conditioning Shampoo – 25ml | 400 / CTN |
| HSB-BL25 | Body Lotion - 25ml          | 400 / CTN |
| HSB-SR25 | Soap Bar – 25g              | 500 / CTN |
| HSB-SCP  | Shower Cap                  | 250/CTN   |
| HSB-SBP  | Sanitary Bag                | 250/CTN   |
| HSB-VKP  | Vanity Kit                  | 250/CTN   |